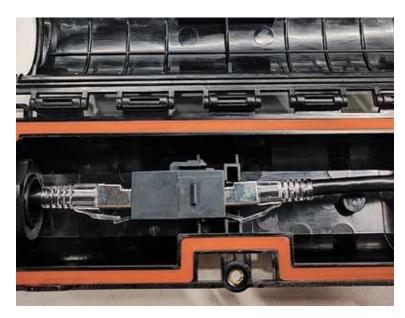

#### **INCLUDED ACCESSORIES**

- Universal mounting brackets with hardware (M4x6mm screws with red threadlocker (2 ea)
- Drywall anchors with M4x25mm self-tapping wood screws (2 ea)
- M4x12mm screws with blue threadlocker (2 ea)
- M4 wingnuts (2 ea)
- Internal splice tray (installed in enclosure)
- Type A fusion splicing tubes (2 ea)
- Large zip ties: 4.5x192mm (4 ea)

# **HyperDrop PAS Mini Technical Specifications**

Fusion Splice

Fiber Optic Coupler

Twisted Pair Keystone

Coaxial Keystone