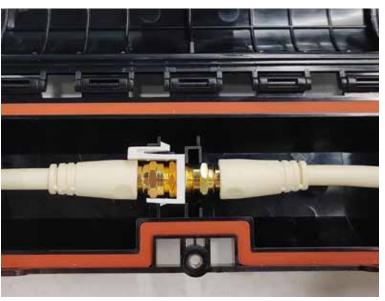

- Included grommets accommodate a variety of cable sizes & constructions
- Compatible with fiber couplers, fiber splice connections, keystones & other barrel-style couplers

- Small zip ties: 2.5x100mm (2 ea)
- Cable grommets: 3mm round (installed in enclosure) (2 ea), 5mm round (2 ea), 8mm round (2 ea), 11mm round (2 ea)
- Simplex SC/APC coupler
- Duplex LC/UPC coupler (HDPAS-M-Kit only)
- Coax barrel-style coupler (HDPAS-M-Kit only)
- CAT6 keystone coupler (HDPAS-M-Kit only)

# **HyperDrop PAS Mini Technical Specifications**

Fusion Splice

Fiber Optic Coupler

Twisted Pair Keystone

Coaxial Keystone