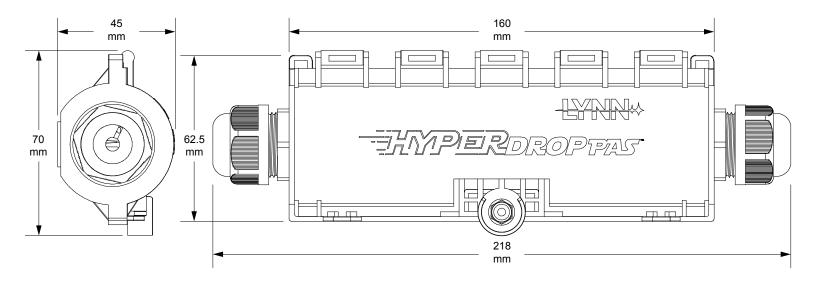

#### TECHNICAL SPECIFICATIONS

**WEIGHT:** 130 g (0.29 lb)

**DIMENSIONS:** 218 x 70 x 45 mm (8.58 x 2.76 x 1.77 in)

MATERIAL: ABS and polycarbonate (PC) blend

**COLOR:** Black

TEMPERATURE RANGE: -40°C to 65°C