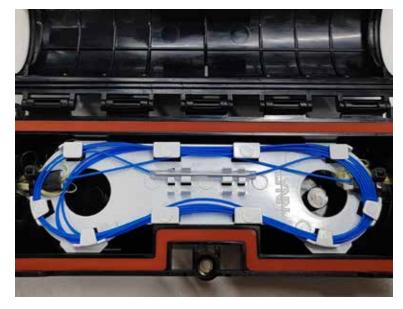

### **KEY FEATURES**

- Ideal for splicing & coupling fiber, twisted pair & other low-voltage cables
- IP68-rated for outdoor installation
- Easy-to-open design with water-tight latching
- Includes easy-to-see fiber splicing tray

#### **INCLUDED ACCESSORIES**

- Universal mounting brackets with hardware (M4x6mm screws with red threadlocker (2 ea)
- Drywall anchors with M4x25mm self-tapping wood screws (2 ea)
- M4x12mm screws with blue threadlocker (2 ea)
- M4 wingnuts (2 ea)
- Internal splice tray (installed in enclosure)
- Type A fusion splicing tubes (2 ea)
- Large zip ties: 4.5x192mm (4 ea)

# **HyperDrop PAS Mini Technical Specifications**

Fusion Splice

Fiber Optic Coupler

Twisted Pair Keystone

Coaxial Keystone