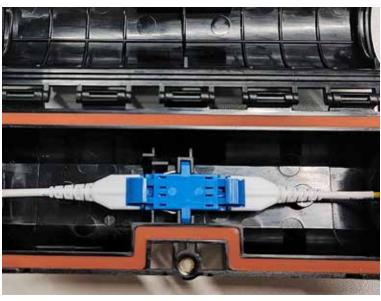

- Included grommets accommodate a variety of cable sizes & constructions
- Compatible with fiber couplers, fiber splice connections, keystones & other barrel-style couplers

- Small zip ties: 2.5x100mm (2 ea)
- Cable grommets: 3mm round (installed in enclosure) (2 ea), 5mm round (2 ea), 8mm round (2 ea), 11mm round (2 ea)
- Simplex SC/APC coupler
- Duplex LC/UPC coupler (HDPAS-M-Kit only)
- Coax barrel-style coupler (HDPAS-M-Kit only)
- CAT6 keystone coupler (HDPAS-M-Kit only)

# **HyperDrop PAS Mini Technical Specifications**

Fusion Splice

Fiber Optic Coupler

Twisted Pair Keystone

Coaxial Keystone