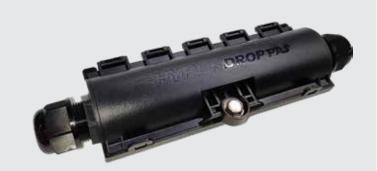

#### Indoor/Outdoor Patch & Splice Enclosure - IP68

The LYNN HyperDrop PAS Mini IP68-rated patch and splicing enclosure is unique, small and easy to install in a variety of environments, such as underground burial, pole mount, wall mount or wire suspension. The all-plastic housing is made from an ABS and poly-carbonate (PC) blend with UV inhibitors to ensure a long service life in a variety of conditions.